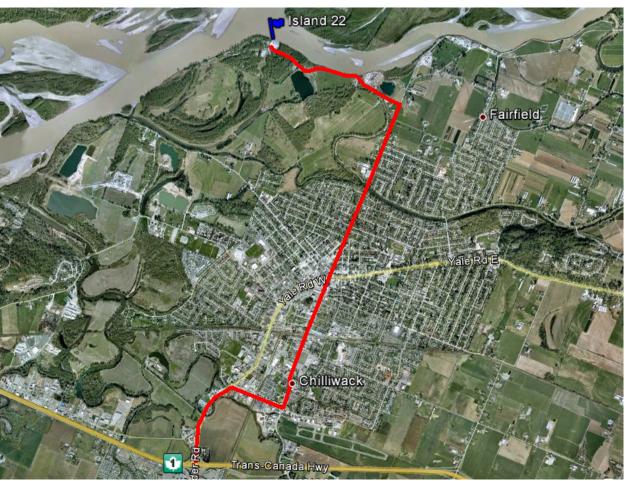

Island 22 is located at: 45695 Cartmell Road, Chilliwack, B.C.

GPS Coordinates: 49°11'39.93"N 121°58'38.92"W

## Directions:

- Take Exit 119 (Vedder Road) and go NORTH
- At the second set of lights, turn RIGHT at Airport Road
- Turn LEFT at Young Road
- Turn LEFT at Cartmell Road
- The first stop after the Registration Booth is the parking lot for the boat launch

See page 2 for maps.