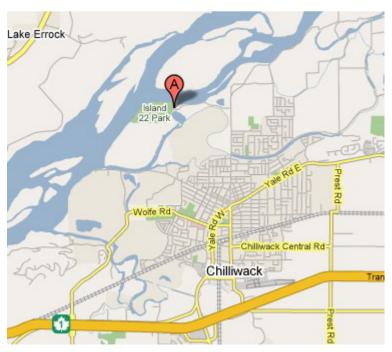

## Island 22, Chilliwack BC

Island 22 Park and Equestrian Centre is a semi-serviced park, owned by the City of Chilliwack and operated under a management agreement with the Fraser Valley Regional District. The intended purpose of the park is to provide outdoor recreational opportunities for the residents of Chilliwack and area as well as tourists travelling through the Fraser Valley. A day-use area, that includes picnic sites and a boat launch, is located adjacent to the Fraser River and may be used by the general public. The Fraser River is famous for its variety of fish which includes Trout, Salmon, Steelhead and Sturgeon.

Island 22 is located at: 45695 Cartmell Road, Chilliwack, B.C.

GPS Coordinates: 49°11'39.93"N 121°58'38.92"W

See page 2 for maps.