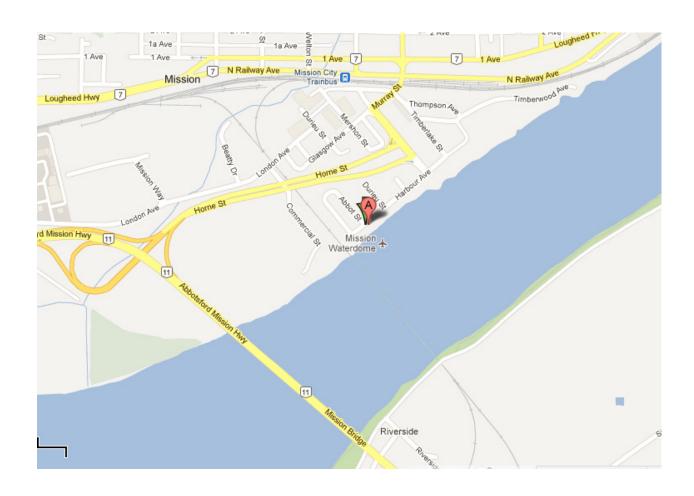

## Mission Launch, Mission, BC

The Mission Launch is located in the heart of the Mission waterfront, right at the corner of Harbour Avenue and Abbot Street - across from the Captain's Cabin Neighbourhood Pub.

Mission Launch is located at approximately: 33314 Harbour Avenue, Mission, BC

## Directions:

- Take the Sumas Highway Exit off of the #1 Highway and go NORTH
- Follow Sumas Highway over the Bridge and into Mission, BC
- Take the first exit off of the bridge and turn RIGHT onto Horne Street
- Follow Horne Street around the corner to the waterfront and turn RIGHT on Harbour Avenue
- Near the end (East side) of Harbour Avenue you will find parking just East of the Captain's Cabin.